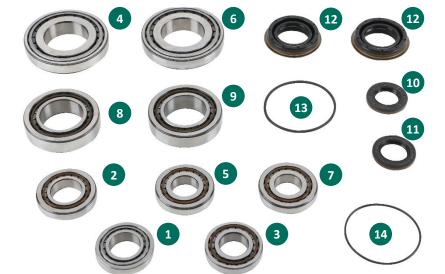

## **Box Content**

| No. | Description                 | <b>Mounting Position</b> | Part                   | Dimensions (mm)       |
|-----|-----------------------------|--------------------------|------------------------|-----------------------|
| 1   | Main bearing input shaft*   | Engine side              | Tapered roller bearing | 27,00 x 51,40 x 13,10 |
| 2   | Main bearing input shaft*   | Engine side              | Tapered roller bearing | 25,00 x 51,40 x 13,10 |
| 3   | Main bearing input shaft    | Gearbox side             | Tapered roller bearing | 28,00 x 55,00 x 13,75 |
| 4   | Main bearing output shaft 1 | Engine side              | Tapered roller bearing | 45,00 x 88,00 x 16,70 |
| 5   | Main bearing output shaft 1 | Gearbox side             | Tapered roller bearing | 25,00 x 55,00 x 13,75 |
| 6   | Main bearing output shaft 2 | Engine side              | Tapered roller bearing | 45,00 x 88,00 x 16,70 |
| 7   | Main bearing output shaft 2 | Gearbox side             | Tapered roller bearing | 25,00 x 55,00 x 13,75 |
| 8   | Main bearing differential   | Engine side              | Tapered roller bearing | 41,00 x 73,00 x 21,05 |
| 9   | Main bearing differential   | Gearbox side             | Tapered roller bearing | 41,00 x 73,00 x 21,05 |
| 10  | Seal ring input shaft       | Engine side              | Shaft sealing ring     |                       |
| 11  | Seal ring input shaft*      | Engine side              | Shaft sealing ring     |                       |
| 12  | Seal ring differential*     | Engine/Gearbox side      | Shaft sealing ring     |                       |
| 13  | Seal ring differential      |                          | O-ring                 |                       |
| 14  | Seal ring shift tower       |                          | O-ring                 |                       |